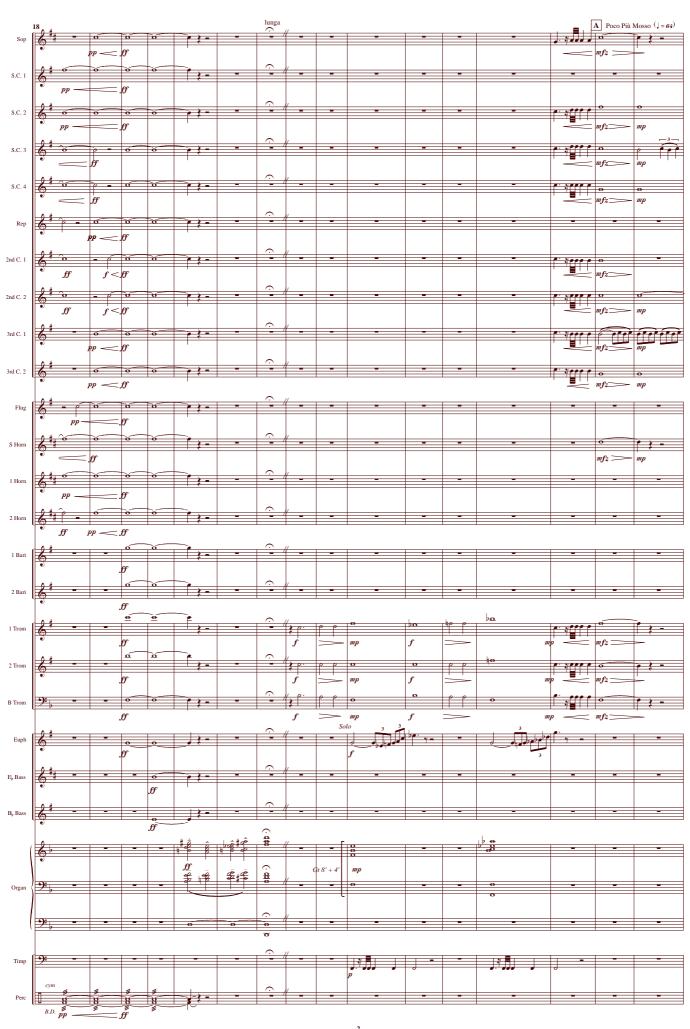

## Fantasia for Organ and Brass Band

|                                                                                            | 232          |                 |    |                 | م<br>(#) م |                                                                                             | # (#)=                |                                              |                                              |                |                                                                                             |        |
|--------------------------------------------------------------------------------------------|--------------|-----------------|----|-----------------|------------|---------------------------------------------------------------------------------------------|-----------------------|----------------------------------------------|----------------------------------------------|----------------|---------------------------------------------------------------------------------------------|--------|
| Sop                                                                                        | 6"           |                 |    |                 |            |                                                                                             |                       |                                              |                                              | *              | -                                                                                           | -      |
|                                                                                            | L . #        |                 |    |                 |            |                                                                                             |                       |                                              | e f                                          | 9 <sup>.</sup> |                                                                                             | 3      |
| S.C. 1                                                                                     | <b>6</b> .   | •               |    |                 |            |                                                                                             |                       |                                              |                                              | ž              |                                                                                             | •      |
|                                                                                            | ۰.»          |                 |    |                 |            |                                                                                             |                       | <b>.</b>                                     |                                              |                |                                                                                             | 3      |
| S.C. 2                                                                                     | <b>6</b> ,   |                 | 15 | <b>↓</b> ↓↓     |            |                                                                                             |                       | أسلسا أسلسل                                  |                                              | ,              |                                                                                             |        |
|                                                                                            | ۰.»          |                 |    |                 |            |                                                                                             |                       |                                              |                                              |                |                                                                                             | 3      |
| S.C. 3                                                                                     | ¢,           |                 |    |                 |            |                                                                                             |                       |                                              |                                              | . <u></u>      | -                                                                                           |        |
|                                                                                            |              |                 |    | -               |            |                                                                                             |                       |                                              |                                              |                |                                                                                             | 3      |
| S.C. 4                                                                                     | <b>6</b> *•• |                 |    |                 |            |                                                                                             |                       | أسلسا أسلسل                                  |                                              | ». ¥           | -                                                                                           |        |
|                                                                                            |              |                 |    |                 |            |                                                                                             |                       |                                              |                                              |                |                                                                                             | 3      |
| Rep                                                                                        | <b>6</b> .   |                 |    |                 | -          | J                                                                                           | 0                     | 0                                            | f                                            | 2· • • • •     | -                                                                                           |        |
|                                                                                            |              |                 |    |                 |            |                                                                                             |                       |                                              |                                              |                |                                                                                             | 3      |
| 2nd C. 1                                                                                   | 6.           |                 |    |                 | -          | J                                                                                           | 0                     | 0                                            | ſ                                            | »· }           | -                                                                                           |        |
|                                                                                            |              |                 |    |                 |            |                                                                                             |                       |                                              |                                              |                |                                                                                             | 3      |
| 2nd C. 2                                                                                   | 6.           |                 |    |                 | -          | J                                                                                           | ]                     | 0                                            | ſ                                            | »· 🕴           | =                                                                                           | -      |
|                                                                                            |              |                 |    |                 |            |                                                                                             |                       |                                              |                                              |                |                                                                                             |        |
| 3rd C. 1                                                                                   | <i>Ģ</i> .   |                 |    |                 | -          |                                                                                             | 0                     | 0                                            |                                              | . ?            | -                                                                                           |        |
|                                                                                            |              |                 |    |                 |            |                                                                                             |                       |                                              |                                              |                |                                                                                             |        |
| 3rd C. 2                                                                                   | Ķ.           |                 |    |                 | -          | J                                                                                           |                       |                                              | 6                                            | ). <u></u> }   | -                                                                                           | -      |
|                                                                                            |              |                 |    |                 |            |                                                                                             | 3 3 3 3               | 3 3 3                                        | 3                                            |                |                                                                                             |        |
| Flug                                                                                       | 6.           |                 |    | 4               |            | -                                                                                           |                       |                                              |                                              | -              | -                                                                                           |        |
|                                                                                            |              |                 |    | _               |            |                                                                                             | 3 3 3                 | 3 3                                          | 3                                            |                |                                                                                             |        |
| S Horn                                                                                     | 61           |                 | Ĺ  |                 |            | -                                                                                           | موم م و م م المواد    |                                              | <b>,</b> ,,,,,,,,,,,,,,,,,,,,,,,,,,,,,,,,,,, | -              | -                                                                                           | #o#e e |
|                                                                                            |              |                 |    |                 |            |                                                                                             | 3 3 3 3               | 3 3 3                                        | 3                                            |                |                                                                                             |        |
| 1 Horn                                                                                     | 6ª e         | <i>यें यु भ</i> | -  |                 |            |                                                                                             |                       |                                              | <u>F</u>                                     | -              |                                                                                             |        |
|                                                                                            |              |                 |    |                 |            |                                                                                             |                       |                                              |                                              |                |                                                                                             |        |
| 2 Horn                                                                                     | 24           |                 |    |                 |            |                                                                                             |                       |                                              |                                              |                |                                                                                             |        |
|                                                                                            |              |                 |    | ·               |            | -                                                                                           | -                     | <b>,,,,,,,,,,,</b> ,,,,,,,,,,,,,,,,,,,,,,,,, |                                              | -              |                                                                                             |        |
|                                                                                            |              |                 |    | • • • • • • • • |            | -                                                                                           |                       |                                              |                                              | -              | -                                                                                           |        |
| 1 Bari                                                                                     |              |                 |    |                 |            | -                                                                                           | -                     |                                              |                                              | -              | -                                                                                           |        |
|                                                                                            | ¢‡           |                 |    | i i i           |            | -                                                                                           | -                     |                                              |                                              |                | -                                                                                           |        |
| 1 Bari                                                                                     | ¢‡           |                 |    | i i i           |            | -                                                                                           | •                     |                                              |                                              | -              | -                                                                                           |        |
| l Bari                                                                                     | ¢‡           |                 |    | i i i           |            | •                                                                                           | -                     |                                              |                                              | -              |                                                                                             |        |
| l Bari                                                                                     | ¢‡           |                 |    | i i i           |            | •<br>•                                                                                      | •                     |                                              |                                              | -              |                                                                                             |        |
| 1 Bari<br>2 Bari                                                                           | ¢‡           |                 |    | i i i           |            | •<br>•<br>•                                                                                 | •                     |                                              |                                              | -              |                                                                                             |        |
| 1 Bari<br>2 Bari                                                                           | ¢‡           |                 |    | i i i           |            | •<br>•                                                                                      |                       |                                              |                                              | -              |                                                                                             |        |
| l Bari<br>2 Bari<br>1 Trom                                                                 | ¢‡           |                 |    | i i i           |            | •<br>•<br>•                                                                                 | •<br>•<br>•           |                                              |                                              | -              | -                                                                                           |        |
| l Bari<br>2 Bari<br>1 Trom                                                                 | ¢‡           |                 |    | i i i           |            | •<br>•<br>•                                                                                 |                       |                                              |                                              | -<br>-         | -                                                                                           |        |
| 1 Bari<br>2 Bari<br>1 Trom<br>2 Trom                                                       | ¢‡           |                 |    | i i i           |            | •<br>•<br>•                                                                                 | •<br>•<br>•           |                                              |                                              | -<br>-         | -                                                                                           |        |
| 1 Bari<br>2 Bari<br>1 Trom<br>2 Trom                                                       | ¢‡           |                 |    | i i i           |            | •<br>•<br>•                                                                                 |                       |                                              |                                              | -<br>-         | -<br>-                                                                                      |        |
| 1 Bari<br>2 Bari<br>1 Trom<br>2 Trom<br>B Trom                                             | ¢‡           |                 |    | i i i           |            | •<br>•<br>•                                                                                 | •<br>•<br>•<br>•<br>• |                                              |                                              |                | -<br>-                                                                                      |        |
| 1 Bari<br>2 Bari<br>1 Trom<br>2 Trom<br>B Trom                                             | ¢‡           |                 |    | i i i           |            | -<br>-<br>-<br>-<br>-<br>-<br>-<br>-<br>-<br>-<br>-<br>-<br>-<br>-<br>-<br>-<br>-<br>-<br>- |                       |                                              |                                              |                | -<br>-<br>-<br>-<br>-<br>-<br>-<br>-<br>-<br>-<br>-<br>-<br>-<br>-<br>-<br>-<br>-<br>-<br>- |        |
| 1 Bari<br>2 Bari<br>1 Trom<br>2 Trom<br>B Trom<br>Euph                                     | ¢‡           |                 |    | i i i           |            | -<br>-<br>-<br>-<br>-                                                                       |                       |                                              |                                              |                | -<br>-<br>-<br>-<br>-<br>-<br>-<br>-<br>-<br>-<br>-<br>-<br>-<br>-<br>-<br>-<br>-<br>-<br>- |        |
| 1 Bari<br>2 Bari<br>1 Trom<br>2 Trom<br>B Trom<br>Euph                                     | ¢‡           |                 |    | i i i           |            | -<br>-                                                                                      |                       |                                              |                                              |                | -<br>-                                                                                      |        |
| 1 Bari<br>2 Bari<br>1 Trom<br>2 Trom<br>B Trom<br>Euph<br>E <sub>b</sub> Bass              | ¢‡           |                 |    | i i i           |            |                                                                                             |                       |                                              |                                              |                | -<br>-                                                                                      |        |
| 1 Bari<br>2 Bari<br>1 Trom<br>2 Trom<br>B Trom<br>Euph<br>E <sub>b</sub> Bass              | ¢‡           |                 |    | i i i           |            | •<br>•<br>•<br>•<br>•                                                                       |                       |                                              |                                              |                |                                                                                             |        |
| 1 Bari<br>2 Bari<br>1 Trom<br>2 Trom<br>B Trom<br>Euph<br>E <sub>b</sub> Bass              | ¢‡           |                 |    | i i i           |            | •<br>•<br>•<br>•<br>•<br>•                                                                  |                       |                                              |                                              |                |                                                                                             |        |
| 1 Bari<br>2 Bari<br>1 Trom<br>2 Trom<br>B Trom<br>Euph<br>E <sub>b</sub> Bass              | ¢‡           |                 |    | i i i           |            |                                                                                             |                       |                                              |                                              | ***            |                                                                                             |        |
| l Bari<br>2 Bari<br>1 Trom<br>2 Trom<br>B Trom<br>Ey Bass<br>By Bass                       | ¢‡           |                 |    | i i i           |            |                                                                                             |                       |                                              |                                              | ***            |                                                                                             |        |
| l Bari<br>2 Bari<br>1 Trom<br>2 Trom<br>B Trom<br>Ey Bass<br>By Bass                       | ¢‡           |                 |    | i i i           |            |                                                                                             |                       |                                              |                                              | ***            |                                                                                             |        |
| l Bari<br>2 Bari<br>1 Trom<br>2 Trom<br>B Trom<br>Ey Bass<br>By Bass                       |              |                 |    | i i i           |            |                                                                                             |                       |                                              |                                              | fff            |                                                                                             |        |
| l Bari<br>2 Bari<br>1 Trom<br>2 Trom<br>B Trom<br>Ey Bass<br>By Bass                       |              |                 |    |                 |            |                                                                                             |                       |                                              |                                              |                |                                                                                             |        |
| 1 Bari<br>2 Bari<br>1 Trom<br>2 Trom<br>B Trom<br>Euph<br>Eb, Bass<br>Bb, Bass<br>Bb, Bass |              |                 |    |                 |            |                                                                                             |                       |                                              |                                              |                |                                                                                             |        |
| 1 Bari<br>2 Bari<br>1 Trom<br>2 Trom<br>B Trom<br>Euph<br>Eb, Bass<br>Bb, Bass<br>Bb, Bass |              |                 |    |                 |            |                                                                                             |                       |                                              |                                              |                |                                                                                             |        |