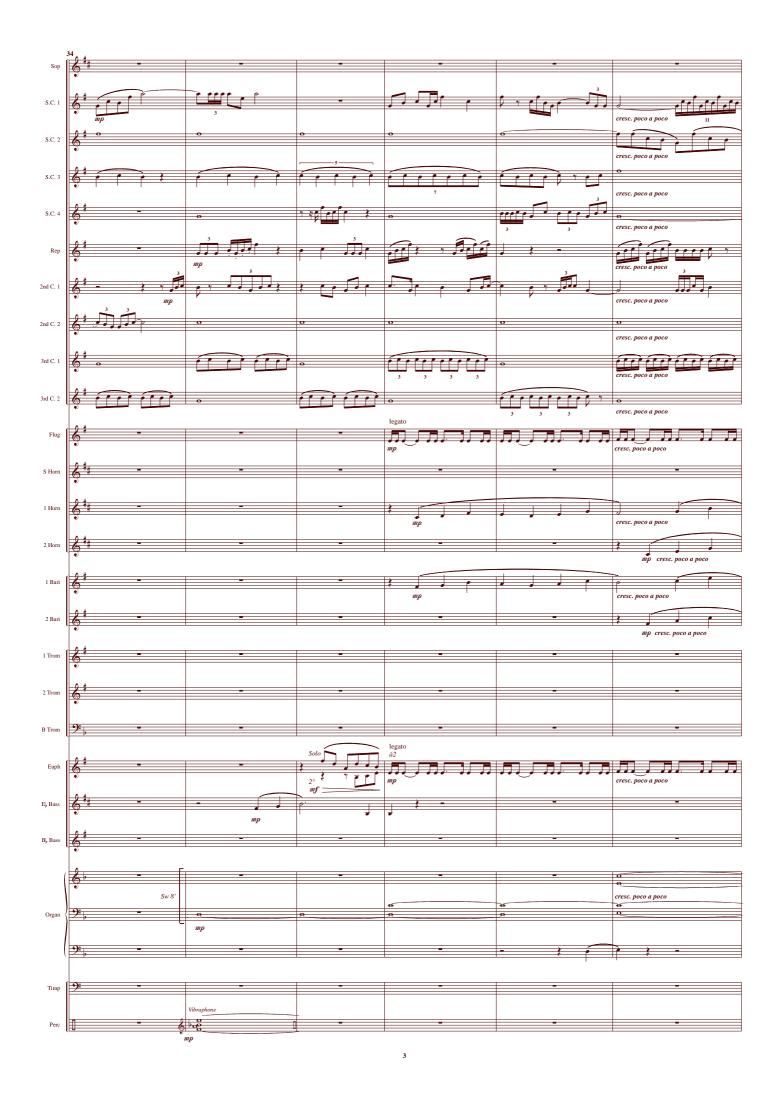

## Fantasia for Organ and Brass Band

|                                                                                            | 232          |                 |    |                 | م<br>(#) م |                                                                                             | # (#)=                |                                              |                                              |                |                                                                                             |        |
|--------------------------------------------------------------------------------------------|--------------|-----------------|----|-----------------|------------|---------------------------------------------------------------------------------------------|-----------------------|----------------------------------------------|----------------------------------------------|----------------|---------------------------------------------------------------------------------------------|--------|
| Sop                                                                                        | 6"           |                 |    |                 |            |                                                                                             |                       |                                              |                                              | *              | -                                                                                           | -      |
|                                                                                            | L . #        |                 |    |                 |            |                                                                                             |                       |                                              | e f                                          | 9 <sup>.</sup> |                                                                                             | 3      |
| S.C. 1                                                                                     | <b>6</b> .   | •               |    |                 |            |                                                                                             |                       |                                              |                                              | ž              |                                                                                             | •      |
|                                                                                            | ۰.»          |                 |    |                 |            |                                                                                             |                       | <b>.</b>                                     |                                              |                |                                                                                             | 3      |
| S.C. 2                                                                                     | <b>6</b> ,   |                 | 15 | <b>↓</b> ↓↓     |            |                                                                                             |                       | أسلسا أسلسل                                  |                                              | ,              |                                                                                             |        |
|                                                                                            | ۰.»          |                 |    |                 |            |                                                                                             |                       |                                              |                                              |                |                                                                                             | 3      |
| S.C. 3                                                                                     | ¢,           |                 |    |                 |            |                                                                                             |                       |                                              |                                              | . <u></u>      | -                                                                                           |        |
|                                                                                            |              |                 |    | -               |            |                                                                                             |                       |                                              |                                              |                |                                                                                             | 3      |
| S.C. 4                                                                                     | <b>6</b> *•• |                 |    |                 |            |                                                                                             |                       | أسلسا أسلسل                                  |                                              | ». ¥           | -                                                                                           |        |
|                                                                                            |              |                 |    |                 |            |                                                                                             |                       |                                              |                                              |                |                                                                                             | 3      |
| Rep                                                                                        | <b>6</b> .   |                 |    |                 | -          | J                                                                                           | 0                     | 0                                            | f                                            | 2· • • • •     | -                                                                                           |        |
|                                                                                            |              |                 |    |                 |            |                                                                                             |                       |                                              |                                              |                |                                                                                             | 3      |
| 2nd C. 1                                                                                   | 6.           |                 |    |                 | -          | J                                                                                           | 0                     | 0                                            | ſ                                            | »· }           | -                                                                                           |        |
|                                                                                            |              |                 |    |                 |            |                                                                                             |                       |                                              |                                              |                |                                                                                             | 3      |
| 2nd C. 2                                                                                   | 6.           |                 |    |                 | -          | J                                                                                           | ]                     | 0                                            | ſ                                            | »· 🕴           | =                                                                                           | -      |
|                                                                                            |              |                 |    |                 |            |                                                                                             |                       |                                              |                                              |                |                                                                                             |        |
| 3rd C. 1                                                                                   | <i>Ģ</i> .   |                 |    |                 | -          |                                                                                             | 0                     | 0                                            |                                              | . ?            | -                                                                                           |        |
|                                                                                            |              |                 |    |                 |            |                                                                                             |                       |                                              |                                              |                |                                                                                             |        |
| 3rd C. 2                                                                                   | Ķ.           |                 |    |                 | -          | J                                                                                           |                       |                                              | 6                                            | ). <u></u> }   | -                                                                                           | -      |
|                                                                                            |              |                 |    |                 |            |                                                                                             | 3 3 3 3               | 3 3 3                                        | 3                                            |                |                                                                                             |        |
| Flug                                                                                       | 6.           |                 |    | 4               |            | -                                                                                           |                       |                                              |                                              | -              | -                                                                                           |        |
|                                                                                            |              |                 |    | _               |            |                                                                                             | 3 3 3                 | 3 3                                          | 3                                            |                |                                                                                             |        |
| S Horn                                                                                     | 61           |                 | Ĺ  |                 |            | -                                                                                           | موم م و م م المواد    |                                              | <b>,</b> ,,,,,,,,,,,,,,,,,,,,,,,,,,,,,,,,,,, | -              | -                                                                                           | #o#e e |
|                                                                                            |              |                 |    |                 |            |                                                                                             | 3 3 3 3               | 3 3 3                                        | 3                                            |                |                                                                                             |        |
| 1 Horn                                                                                     | 6ª e         | <i>यें यु भ</i> | -  |                 |            |                                                                                             |                       |                                              | <u>F</u>                                     | -              |                                                                                             |        |
|                                                                                            |              |                 |    |                 |            |                                                                                             |                       |                                              |                                              |                |                                                                                             |        |
| 2 Horn                                                                                     | 24           |                 |    |                 |            |                                                                                             |                       |                                              |                                              |                |                                                                                             |        |
|                                                                                            |              |                 |    | ·               |            | -                                                                                           | -                     | <b>,,,,,,,,,,,</b> ,,,,,,,,,,,,,,,,,,,,,,,,, |                                              | -              |                                                                                             |        |
|                                                                                            |              |                 |    | • • • • • • • • |            | -                                                                                           |                       |                                              |                                              | -              | -                                                                                           |        |
| 1 Bari                                                                                     |              |                 |    |                 |            | -                                                                                           | -                     |                                              |                                              | -              | -                                                                                           |        |
|                                                                                            | ¢‡           |                 |    | i i i           |            | -                                                                                           | -                     |                                              |                                              |                | -                                                                                           |        |
| 1 Bari                                                                                     | ¢‡           |                 |    | i i i           |            | -                                                                                           | •                     |                                              |                                              | -              | -                                                                                           |        |
| l Bari                                                                                     | ¢‡           |                 |    | i i i           |            | •                                                                                           | -                     |                                              |                                              | -              |                                                                                             |        |
| l Bari                                                                                     | ¢‡           |                 |    | i i i           |            | •<br>•                                                                                      | •                     |                                              |                                              | -              |                                                                                             |        |
| 1 Bari<br>2 Bari                                                                           | ¢‡           |                 |    | i i i           |            | •<br>•<br>•                                                                                 | •                     |                                              |                                              | -              |                                                                                             |        |
| 1 Bari<br>2 Bari                                                                           | ¢‡           |                 |    | i i i           |            | •<br>•                                                                                      |                       |                                              |                                              | -              |                                                                                             |        |
| l Bari<br>2 Bari<br>1 Trom                                                                 | ¢‡           |                 |    | i i i           |            | •<br>•<br>•                                                                                 | •<br>•<br>•           |                                              |                                              | -              | -                                                                                           |        |
| l Bari<br>2 Bari<br>1 Trom                                                                 | ¢‡           |                 |    | i i i           |            | •<br>•<br>•                                                                                 |                       |                                              |                                              | -<br>-         | -                                                                                           |        |
| 1 Bari<br>2 Bari<br>1 Trom<br>2 Trom                                                       | ¢‡           |                 |    | i i i           |            | •<br>•<br>•                                                                                 | •<br>•<br>•           |                                              |                                              | -<br>-         | -                                                                                           |        |
| 1 Bari<br>2 Bari<br>1 Trom<br>2 Trom                                                       | ¢‡           |                 |    | i i i           |            | •<br>•<br>•                                                                                 |                       |                                              |                                              | -<br>-         | -<br>-                                                                                      |        |
| 1 Bari<br>2 Bari<br>1 Trom<br>2 Trom<br>B Trom                                             | ¢‡           |                 |    | i i i           |            | •<br>•<br>•                                                                                 | •<br>•<br>•<br>•<br>• |                                              |                                              |                | -<br>-                                                                                      |        |
| 1 Bari<br>2 Bari<br>1 Trom<br>2 Trom<br>B Trom                                             | ¢‡           |                 |    | i i i           |            | -<br>-<br>-<br>-<br>-<br>-<br>-<br>-<br>-<br>-<br>-<br>-<br>-<br>-<br>-<br>-<br>-<br>-<br>- |                       |                                              |                                              |                | -<br>-<br>-<br>-<br>-<br>-<br>-<br>-<br>-<br>-<br>-<br>-<br>-<br>-<br>-<br>-<br>-<br>-<br>- |        |
| 1 Bari<br>2 Bari<br>1 Trom<br>2 Trom<br>B Trom<br>Euph                                     | ¢‡           |                 |    | i i i           |            | -<br>-<br>-<br>-<br>-                                                                       |                       |                                              |                                              |                | -<br>-<br>-<br>-<br>-<br>-<br>-<br>-<br>-<br>-<br>-<br>-<br>-<br>-<br>-<br>-<br>-<br>-<br>- |        |
| 1 Bari<br>2 Bari<br>1 Trom<br>2 Trom<br>B Trom<br>Euph                                     | ¢‡           |                 |    | i i i           |            | -<br>-                                                                                      |                       |                                              |                                              |                | -<br>-                                                                                      |        |
| 1 Bari<br>2 Bari<br>1 Trom<br>2 Trom<br>B Trom<br>Euph<br>E <sub>b</sub> Bass              | ¢‡           |                 |    | i i i           |            |                                                                                             |                       |                                              |                                              |                | -<br>-                                                                                      |        |
| 1 Bari<br>2 Bari<br>1 Trom<br>2 Trom<br>B Trom<br>Euph<br>E <sub>b</sub> Bass              | ¢‡           |                 |    | i i i           |            | •<br>•<br>•<br>•<br>•                                                                       |                       |                                              |                                              |                |                                                                                             |        |
| 1 Bari<br>2 Bari<br>1 Trom<br>2 Trom<br>B Trom<br>Euph<br>E <sub>b</sub> Bass              | ¢‡           |                 |    | i i i           |            | •<br>•<br>•<br>•<br>•<br>•                                                                  |                       |                                              |                                              |                |                                                                                             |        |
| 1 Bari<br>2 Bari<br>1 Trom<br>2 Trom<br>B Trom<br>Euph<br>E <sub>b</sub> Bass              | ¢‡           |                 |    | i i i           |            |                                                                                             |                       |                                              |                                              | ***            |                                                                                             |        |
| l Bari<br>2 Bari<br>1 Trom<br>2 Trom<br>B Trom<br>Ey Bass<br>By Bass                       | ¢‡           |                 |    | i i i           |            |                                                                                             |                       |                                              |                                              | ***            |                                                                                             |        |
| l Bari<br>2 Bari<br>1 Trom<br>2 Trom<br>B Trom<br>Ey Bass<br>By Bass                       | ¢‡           |                 |    | i i i           |            |                                                                                             |                       |                                              |                                              | ***            |                                                                                             |        |
| l Bari<br>2 Bari<br>1 Trom<br>2 Trom<br>B Trom<br>Ey Bass<br>By Bass                       |              |                 |    | i i i           |            |                                                                                             |                       |                                              |                                              | fff            |                                                                                             |        |
| l Bari<br>2 Bari<br>1 Trom<br>2 Trom<br>B Trom<br>Ey Bass<br>By Bass                       |              |                 |    |                 |            |                                                                                             |                       |                                              |                                              |                |                                                                                             |        |
| 1 Bari<br>2 Bari<br>1 Trom<br>2 Trom<br>B Trom<br>Euph<br>Eb, Bass<br>Bb, Bass<br>Bb, Bass |              |                 |    |                 |            |                                                                                             |                       |                                              |                                              |                |                                                                                             |        |
| 1 Bari<br>2 Bari<br>1 Trom<br>2 Trom<br>B Trom<br>Euph<br>Eb, Bass<br>Bb, Bass<br>Bb, Bass |              |                 |    |                 |            |                                                                                             |                       |                                              |                                              |                |                                                                                             |        |