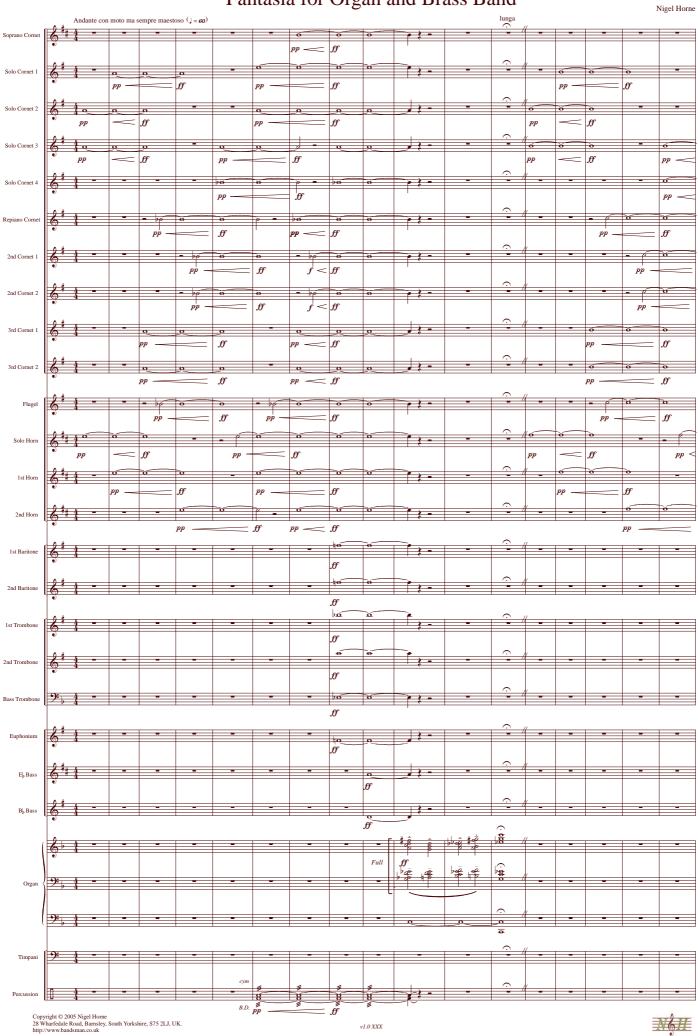

## Fantasia for Organ and Brass Band

|                                                                                            | 232          |                 |    |                 | م<br>(#) م |                                                                                             | # (#)=                |                                              |                                              |                |                                                                                             |        |
|--------------------------------------------------------------------------------------------|--------------|-----------------|----|-----------------|------------|---------------------------------------------------------------------------------------------|-----------------------|----------------------------------------------|----------------------------------------------|----------------|---------------------------------------------------------------------------------------------|--------|
| Sop                                                                                        | 6"           |                 |    |                 |            |                                                                                             |                       |                                              |                                              | *              | -                                                                                           | -      |
|                                                                                            | L . #        |                 |    |                 |            |                                                                                             |                       |                                              | e f                                          | 9 <sup>.</sup> |                                                                                             | 3      |
| S.C. 1                                                                                     | <b>6</b> .   | •               |    |                 |            |                                                                                             |                       |                                              |                                              | ž              |                                                                                             | •      |
|                                                                                            | ۰.»          |                 |    |                 |            |                                                                                             |                       | <b>.</b>                                     |                                              |                |                                                                                             | 3      |
| S.C. 2                                                                                     | <b>6</b> ,   |                 | 15 | <b>↓</b> ↓↓     |            |                                                                                             |                       | أسلسا أسلسل                                  |                                              | ,              |                                                                                             |        |
|                                                                                            | ۰.»          |                 |    |                 |            |                                                                                             |                       |                                              |                                              |                |                                                                                             | 3      |
| S.C. 3                                                                                     | ¢,           |                 |    |                 |            |                                                                                             |                       |                                              |                                              | . <u></u>      | -                                                                                           |        |
|                                                                                            |              |                 |    | -               |            |                                                                                             |                       |                                              |                                              |                |                                                                                             | 3      |
| S.C. 4                                                                                     | <b>6</b> *•• |                 |    |                 |            |                                                                                             |                       | أسلسا أسلسل                                  |                                              | ». ¥           | -                                                                                           |        |
|                                                                                            |              |                 |    |                 |            |                                                                                             |                       |                                              |                                              |                |                                                                                             | 3      |
| Rep                                                                                        | <b>6</b> .   |                 |    |                 | -          | J                                                                                           | 0                     | 0                                            | f                                            | 2· • • • •     | -                                                                                           |        |
|                                                                                            |              |                 |    |                 |            |                                                                                             |                       |                                              |                                              |                |                                                                                             | 3      |
| 2nd C. 1                                                                                   | 6.           |                 |    |                 | -          | J                                                                                           | 0                     | 0                                            | ſ                                            | »· }           | -                                                                                           |        |
|                                                                                            |              |                 |    |                 |            |                                                                                             |                       |                                              |                                              |                |                                                                                             | 3      |
| 2nd C. 2                                                                                   | 6.           |                 |    |                 | -          | J                                                                                           | ]                     | 0                                            | ſ                                            | »· 🕴           | =                                                                                           | -      |
|                                                                                            |              |                 |    |                 |            |                                                                                             |                       |                                              |                                              |                |                                                                                             |        |
| 3rd C. 1                                                                                   | <i>Ģ</i> .   |                 |    |                 | -          |                                                                                             | 0                     | 0                                            |                                              | . ?            | -                                                                                           |        |
|                                                                                            |              |                 |    |                 |            |                                                                                             |                       |                                              |                                              |                |                                                                                             |        |
| 3rd C. 2                                                                                   | Ķ.           |                 |    |                 | -          | J                                                                                           |                       |                                              | 6                                            | ). <u></u> }   | -                                                                                           | -      |
|                                                                                            |              |                 |    |                 |            |                                                                                             | 3 3 3 3               | 3 3 3                                        | 3                                            |                |                                                                                             |        |
| Flug                                                                                       | 6.           |                 |    | 4               |            | -                                                                                           |                       |                                              |                                              | -              | -                                                                                           |        |
|                                                                                            |              |                 |    | _               |            |                                                                                             | 3 3 3                 | 3 3                                          | 3                                            |                |                                                                                             |        |
| S Horn                                                                                     | 61           |                 | Ĺ  |                 |            | -                                                                                           | موم م و م م المواد    |                                              | <b>,</b> ,,,,,,,,,,,,,,,,,,,,,,,,,,,,,,,,,,, | -              | -                                                                                           | #o#e e |
|                                                                                            |              |                 |    |                 |            |                                                                                             | 3 3 3 3               | 3 3 3                                        | 3                                            |                |                                                                                             |        |
| 1 Horn                                                                                     | 6ª e         | <i>यें यु भ</i> | -  |                 |            |                                                                                             |                       |                                              | <u>F</u>                                     | -              |                                                                                             |        |
|                                                                                            |              |                 |    |                 |            |                                                                                             |                       |                                              |                                              |                |                                                                                             |        |
| 2 Horn                                                                                     | 24           |                 |    |                 |            |                                                                                             |                       |                                              |                                              |                |                                                                                             |        |
|                                                                                            |              |                 |    | ·               |            | -                                                                                           | -                     | <b>,,,,,,,,,,,</b> ,,,,,,,,,,,,,,,,,,,,,,,,, |                                              | -              |                                                                                             |        |
|                                                                                            |              |                 |    | • • • • • • • • |            | -                                                                                           |                       |                                              |                                              | -              | -                                                                                           |        |
| 1 Bari                                                                                     |              |                 |    |                 |            | -                                                                                           | -                     |                                              |                                              | -              | -                                                                                           |        |
|                                                                                            | ¢‡           |                 |    | i i i           |            | -                                                                                           | -                     |                                              |                                              |                | -                                                                                           |        |
| 1 Bari                                                                                     | ¢‡           |                 |    | i i i           |            | -                                                                                           | •                     |                                              |                                              | -              | -                                                                                           |        |
| l Bari                                                                                     | ¢‡           |                 |    | i i i           |            | •                                                                                           | -                     |                                              |                                              | -              |                                                                                             |        |
| l Bari                                                                                     | ¢‡           |                 |    | i i i           |            | •<br>•                                                                                      | •                     |                                              |                                              | -              |                                                                                             |        |
| 1 Bari<br>2 Bari                                                                           | ¢‡           |                 |    | i i i           |            | •<br>•<br>•                                                                                 | •                     |                                              |                                              | -              |                                                                                             |        |
| 1 Bari<br>2 Bari                                                                           | ¢‡           |                 |    | i i i           |            | •<br>•                                                                                      |                       |                                              |                                              | -              |                                                                                             |        |
| l Bari<br>2 Bari<br>1 Trom                                                                 | ¢‡           |                 |    | i i i           |            | •<br>•<br>•                                                                                 | •<br>•<br>•           |                                              |                                              | -              | -                                                                                           |        |
| l Bari<br>2 Bari<br>1 Trom                                                                 | ¢‡           |                 |    | i i i           |            | •<br>•<br>•                                                                                 |                       |                                              |                                              | -<br>-         | -                                                                                           |        |
| 1 Bari<br>2 Bari<br>1 Trom<br>2 Trom                                                       | ¢‡           |                 |    | i i i           |            | •<br>•<br>•                                                                                 | •<br>•<br>•           |                                              |                                              | -<br>-         | -                                                                                           |        |
| 1 Bari<br>2 Bari<br>1 Trom<br>2 Trom                                                       | ¢‡           |                 |    | i i i           |            | •<br>•<br>•                                                                                 |                       |                                              |                                              | -<br>-         | -<br>-                                                                                      |        |
| 1 Bari<br>2 Bari<br>1 Trom<br>2 Trom<br>B Trom                                             | ¢‡           |                 |    | i i i           |            | •<br>•<br>•                                                                                 | •<br>•<br>•<br>•<br>• |                                              |                                              |                | -<br>-                                                                                      |        |
| 1 Bari<br>2 Bari<br>1 Trom<br>2 Trom<br>B Trom                                             | ¢‡           |                 |    | i i i           |            | -<br>-<br>-<br>-<br>-<br>-<br>-<br>-<br>-<br>-<br>-<br>-<br>-<br>-<br>-<br>-<br>-<br>-<br>- |                       |                                              |                                              |                | -<br>-<br>-<br>-<br>-<br>-<br>-<br>-<br>-<br>-<br>-<br>-<br>-<br>-<br>-<br>-<br>-<br>-<br>- |        |
| 1 Bari<br>2 Bari<br>1 Trom<br>2 Trom<br>B Trom<br>Euph                                     | ¢‡           |                 |    | i i i           |            | -<br>-<br>-<br>-<br>-                                                                       |                       |                                              |                                              |                | -<br>-<br>-<br>-<br>-<br>-<br>-<br>-<br>-<br>-<br>-<br>-<br>-<br>-<br>-<br>-<br>-<br>-<br>- |        |
| 1 Bari<br>2 Bari<br>1 Trom<br>2 Trom<br>B Trom<br>Euph                                     | ¢‡           |                 |    | i i i           |            | -<br>-                                                                                      |                       |                                              |                                              |                | -<br>-                                                                                      |        |
| 1 Bari<br>2 Bari<br>1 Trom<br>2 Trom<br>B Trom<br>Euph<br>E <sub>b</sub> Bass              | ¢‡           |                 |    | i i i           |            |                                                                                             |                       |                                              |                                              |                | -<br>-                                                                                      |        |
| 1 Bari<br>2 Bari<br>1 Trom<br>2 Trom<br>B Trom<br>Euph<br>E <sub>b</sub> Bass              | ¢‡           |                 |    | i i i           |            | •<br>•<br>•<br>•<br>•                                                                       |                       |                                              |                                              |                |                                                                                             |        |
| 1 Bari<br>2 Bari<br>1 Trom<br>2 Trom<br>B Trom<br>Euph<br>E <sub>b</sub> Bass              | ¢‡           |                 |    | i i i           |            | •<br>•<br>•<br>•<br>•<br>•                                                                  |                       |                                              |                                              |                |                                                                                             |        |
| 1 Bari<br>2 Bari<br>1 Trom<br>2 Trom<br>B Trom<br>Euph<br>E <sub>b</sub> Bass              | ¢‡           |                 |    | i i i           |            |                                                                                             |                       |                                              |                                              | ***            |                                                                                             |        |
| l Bari<br>2 Bari<br>1 Trom<br>2 Trom<br>B Trom<br>Ey Bass<br>By Bass                       | ¢‡           |                 |    | i i i           |            |                                                                                             |                       |                                              |                                              | ***            |                                                                                             |        |
| l Bari<br>2 Bari<br>1 Trom<br>2 Trom<br>B Trom<br>Ey Bass<br>By Bass                       | ¢‡           |                 |    | i i i           |            |                                                                                             |                       |                                              |                                              | ***            |                                                                                             |        |
| l Bari<br>2 Bari<br>1 Trom<br>2 Trom<br>B Trom<br>Ey Bass<br>By Bass                       |              |                 |    | i i i           |            |                                                                                             |                       |                                              |                                              | fff            |                                                                                             |        |
| l Bari<br>2 Bari<br>1 Trom<br>2 Trom<br>B Trom<br>Ey Bass<br>By Bass                       |              |                 |    |                 |            |                                                                                             |                       |                                              |                                              |                |                                                                                             |        |
| 1 Bari<br>2 Bari<br>1 Trom<br>2 Trom<br>B Trom<br>Euph<br>Eb, Bass<br>Bb, Bass<br>Bb, Bass |              |                 |    |                 |            |                                                                                             |                       |                                              |                                              |                |                                                                                             |        |
| 1 Bari<br>2 Bari<br>1 Trom<br>2 Trom<br>B Trom<br>Euph<br>Eb, Bass<br>Bb, Bass<br>Bb, Bass |              |                 |    |                 |            |                                                                                             |                       |                                              |                                              |                |                                                                                             |        |